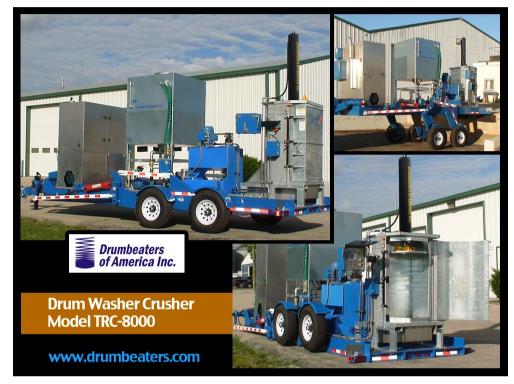

# **Drum Washer Crusher Model TRC-8000**

The Portable Drum Washer Crusher model TRC-8000 is capable of washing and crushing 55 gallon steel drums in multiple or remote locations where the electrical supply is limited or unavailable.

The unit comes complete with a generator, hydraulic door safety switch, and an oil sight gauge with temperature indicator. This system uses a high speed rotary nozzle. Washing the drums with a high speed rotary nozzle will deliver wash fluid to 100% of the interior of the drums.

### **Tank Options**

The TRC-8000 model includes an internal recirculation tank system with 120 gallons capacity and external tank 250 gallon capacity. You can increase the washing-crushing rate/performance by increasing the tank capacity (500 or 1000 gallon)

#### **Standard Features**

- Generator
- Compaction force from 70,000 pounds to 85,000 lbs
- Piercing point on the crushing plate
- Washes upto 55 gallon drums (steel and plastic)
- Washes close top and open top drums (interior)
- Can use water, detergent or solvent
- Internal 120 gallons reservoir
- External Tank Recirculation System 250 gallons capacity
- Stainless Steel Pressure Building Stack Pump
- Fully Adjustable Wash Timer (1 sec. to 66 hours)
- Push Button On/Off Controls
- Mounted in a trailer
- Safety features to comply with OSHA

### **Optional Features**

- Chamber for 85 gallon drum: Chamber enlarged for washing/crushing 85 gallon drum
- Dutch Door: This is a door that can open from the top and remain closed on the bottom for packing purposes
- External recirculation tank 500 gal capacity
- Immersion heaters for the recirculation tank to provide hot water
- Special cover to control fumes and/or retain heat if water is heated
- Oil Recovery Skimmer System for the recirculation tank system
- Multi Media Filtration System (MMF)

**Drum Washer Crusher System Model TRC-8000** 

www.drumbeaters.com