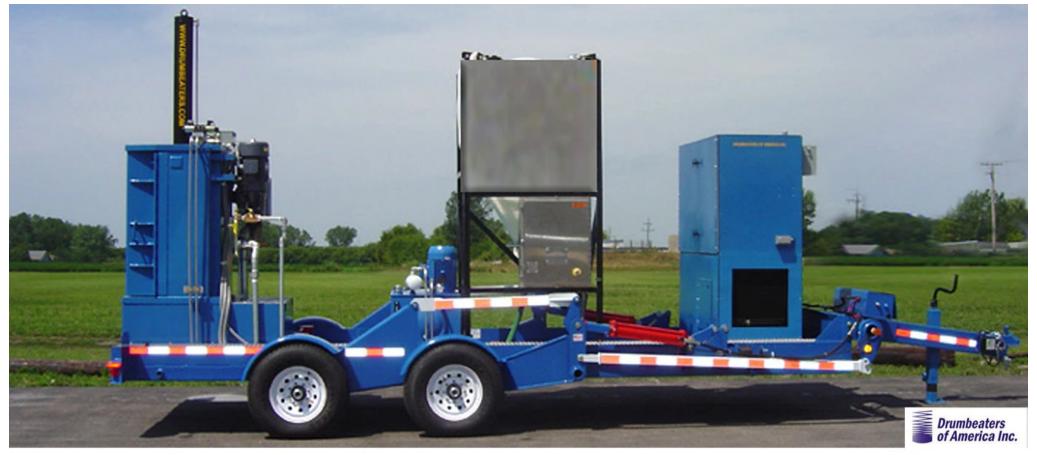

# **Drum Washer Crusher Model TRC-8000**

The Portable Drum Washer Crusher model TRC-8000 is capable of washing and crushing 55 gallon steel drums in multiple or remote locations where the electrical supply is limited or unavailable.

The unit comes complete with a generator, hydraulic door safety switch, and an oil sight gauge with temperature indicator. This system uses a high speed rotary nozzle. Washing the drums with a high speed rotary nozzle will deliver wash fluid to 100% of the interior of the drums.

### **Tank Options**

The TRC-8000 model includes an internal recirculation tank system with 120 gallons capacity and external tank 250 gallon capacity. You can increase the washing-crushing rate/performance by increasing the tank capacity (500 or 1000 gallon)

#### **Standard Features**

- Generator
- Compaction force from 70,000 pounds to 85,000 lbs
- Piercing point on the crushing plate
- Washes upto 55 gallon drums (steel and plastic)
- Washes close top and open top drums (interior)
- Can use water, detergent or solvent
- Internal 120 gallons reservoir
- External Tank Recirculation System 250 gallons capacity
- Stainless Steel Pressure Building Stack Pump
- Fully Adjustable Wash Timer (1 sec. to 66 hours)
- Push Button On/Off Controls
- Mounted in a trailer
- Safety features to comply with OSHA